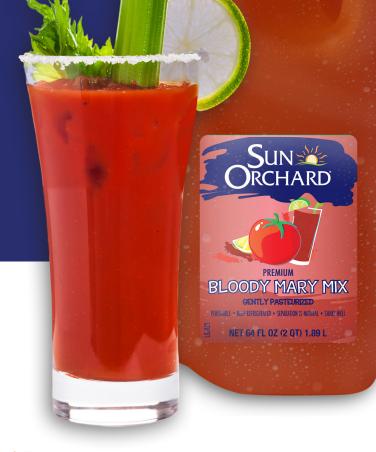

## Sun ORCHARD Bloody Mary Mix

#### Description

This Bloody Mary Mix resurrects the iconic recipe of decades passed, with some modern magic. The true vegetable taste is amplified by real ingredients. Cold-break tomatoes used as a base ensures a fresh tomato flavor and bright color, while fresh lime juice, horseradish, black pepper and celery seeds evoke classic cocktail charm. You get a fully fresh rendition with no added preservatives, no artificial flavors, colors or ingredients. Customize it with your own signature heat, hints of flavor or a tower of toppings.

# bloody Mary Mix