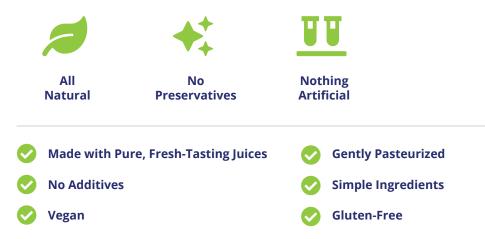

#### Description

This Bloody Mary Mix resurrects the iconic recipe of decades passed, with some modern magic. The true vegetable taste is amplified by real ingredients. Cold-break tomatoes used as a base ensures a fresh tomato flavor and bright color, while fresh lime juice, horseradish, black pepper and celery seeds evoke classic cocktail charm. You get a fully fresh rendition with no added preservatives, no artificial flavors, colors or ingredients. Customize it with your own signature heat, hints of flavor or a tower of toppings.

### **INGREDIENTS:**

Tomato Juice From Concentrate (Water, Concentrated Tomato), Lemon Juice, Lime Juice, Hot Sauce (Water, Arbol and Piquin Peppers, Salt, Vinegar, Spice, Xanthan Gum), Vinegar, Molasses, Sea Salt, Spices, Balsamic Vinegar, Horseradish, Garlic Powder, and Onion Powder. Contains 93% Juice.